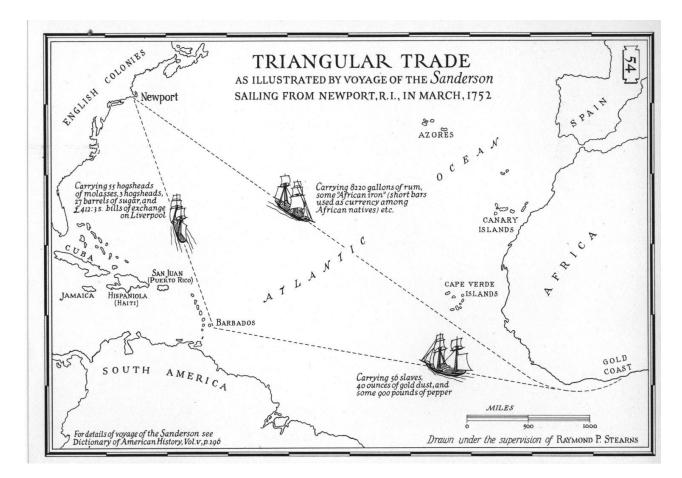

## **Triangular Trade Map and Ship Manifest**

- 1. What did the ship carry from the English Colonies to Africa?
- 2. What did the ship carry from Africa to Barbados in the West Indies?
- 3. What did the ship carry from the West Indies to the English Colonies?
- 4. What do you think the connection is between molasses, sugar, and rum?

What food was being transported from New England farms to the West Indies? Why do you think the West Indies planters needed to import food?